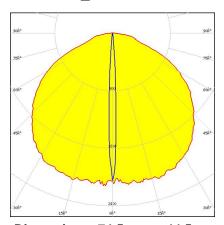

#### CS19838\_CORAL-IP-OW

Dimensions: 74.5 mm x 44.5 mm

**Height: 32.00 mm** 115 + 6° oval beam

#### **GENERAL INFORMATION:**

NOTE: The typical beam angle will be changed by different color, chip size and chip position tolerance. The typical total beam angle is the full angle measured where the luminous intensity is half of the peak value.