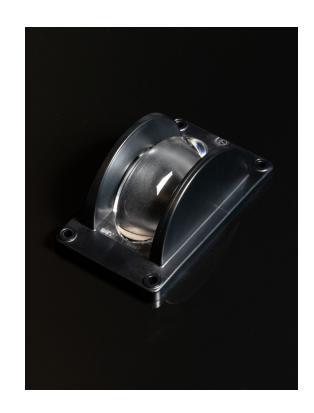

#### CS19838\_CORAL-IP-OW

Dimensions: 74.5 mm x 44.5 mm

**Height: 32.00 mm** 115 + 6° oval beam